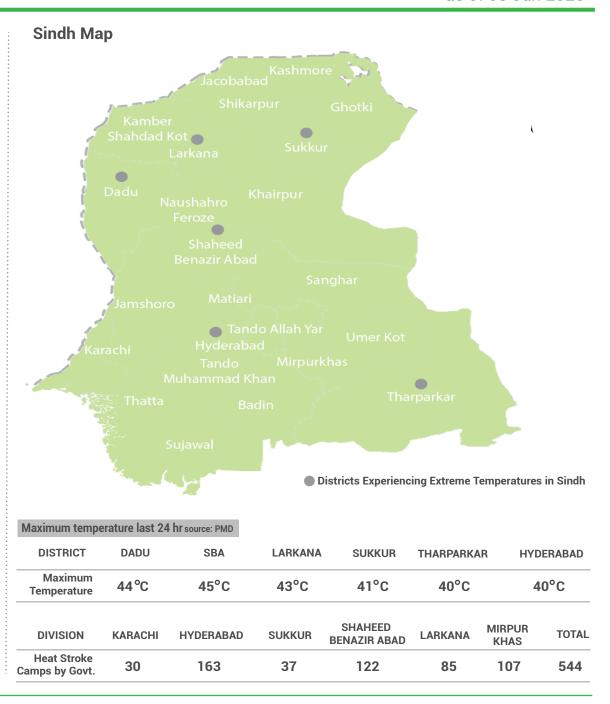

## District Wise Heat Stroke Report

## District wise Heat Stroke Camps established By Government of Sindh

Heat Stroke Report (Period Covered 1500 hrs 14-04-2025 - 1500 hrs 08-06-2025)

809 0 0 71

Total Number of heatstroke cases treated last 48 Hrs Number of heatstroke cases treated Loss of Livestock