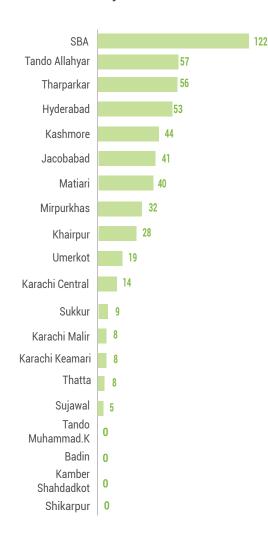

## District Wise Heat Stroke Report

## District wise Heat Stroke Camps established By Government of Sindh

Heat Stroke Report (Period Covered 1500 hrs 14-04-2025 - 1500 hrs 08-06-2025)

809 0 0 71

Total Number of heatstroke cases treated last 48 Hrs Number of heatstroke cases treated Loss of Livestock